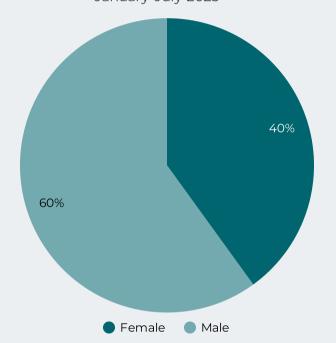

### Overdose Fatality for Riverside County Residents January - May 2022/2023 Preliminary Data

Figure 6: Fatal Overdoses by Gender 2023

Figure 7: Overdose Deaths by Region