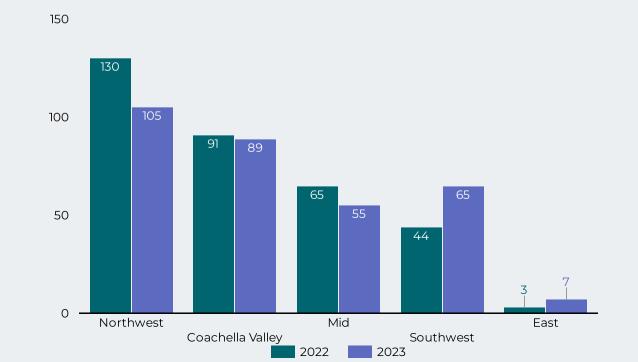

### Overdose Fatality for Riverside County Residents January - May 2022/2023 Preliminary Data

Figure 6: Fatal Overdoses by Gender 2023

Figure 7: Overdose Deaths by Region

<sup>\*\*</sup> A key for all the regions is found on the last page of the report.