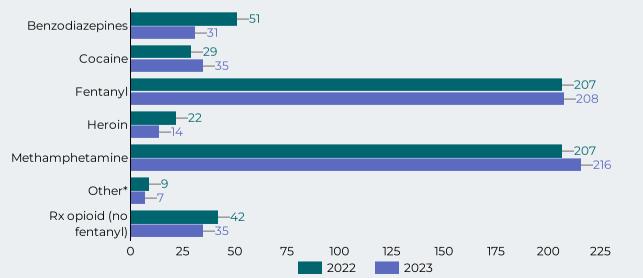

47

Figure 2: Count of Fatal Overdoses by Drug Class \*

\*The drug categories are not mutually exclusive with the exception of other (overdoses that did not involve any other drug category)

Table 3: Place of Injury 2023

\*Counts include both occurrent and resident overdose deaths among people experiencing homelessness. Graph represents total fatalities in the specified year, 2023 includes January to current.

<sup>\*</sup>The drug categories are not mutually exclusive.