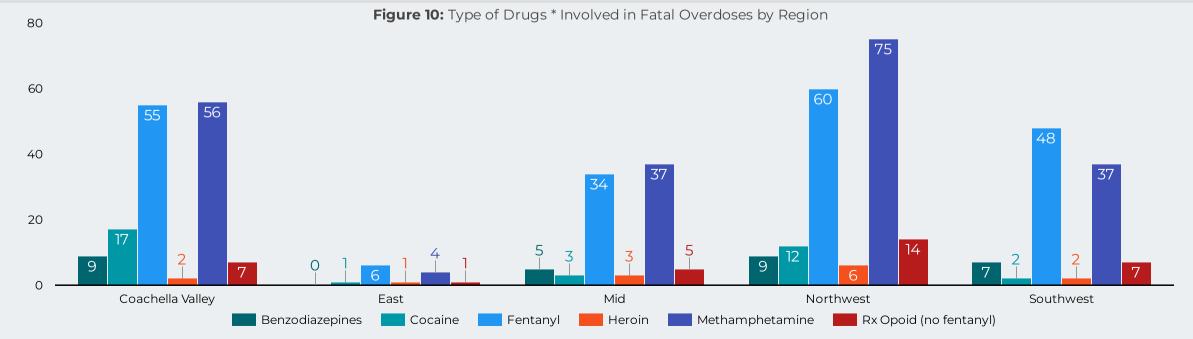

# Overdose Fatality for Riverside County Residents January - May 2023 Preliminary Data

Figure 12: Fatal Overdoses by Race / Ethnicity and Drug Type \*