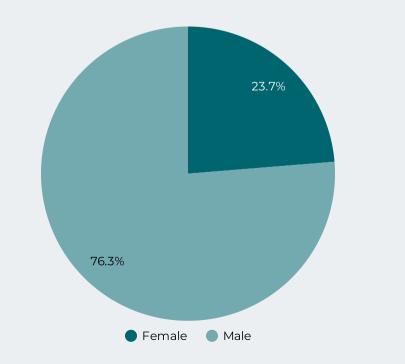

### Overdose Fatality for Riverside County Residents January - May 2022/2023 Preliminary Data

Figure 6: Fatal Overdoses by Gender 2023

Figure 7: Overdose Deaths by Region