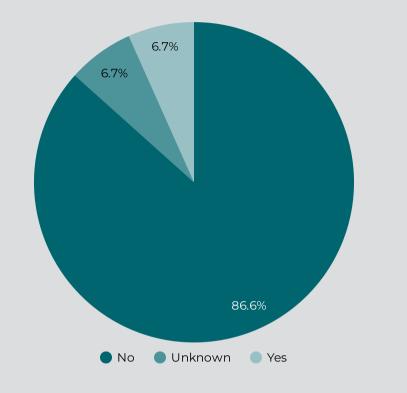

### Overdose Fatality for Riverside County Residents January - May 2023 Preliminary Data

**Figure 8:** Count Overdose Deaths\* among People Experiencing Homelessness by Year

Figure 9: Overdose Deaths with Evidence of Injection Drug Use