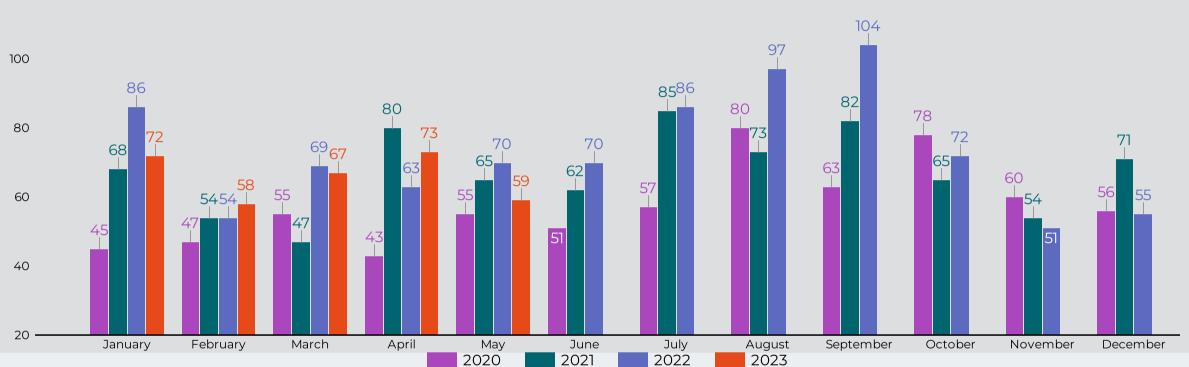

### Overdose Fatality for Riverside County Residents January - May 2022/2023 Preliminary Data

Total Deaths - January - Decembe 2022

877

120

Total Deaths -January -December 2023

Median Age -January -December 2022 45 Median Age - January -May 2023