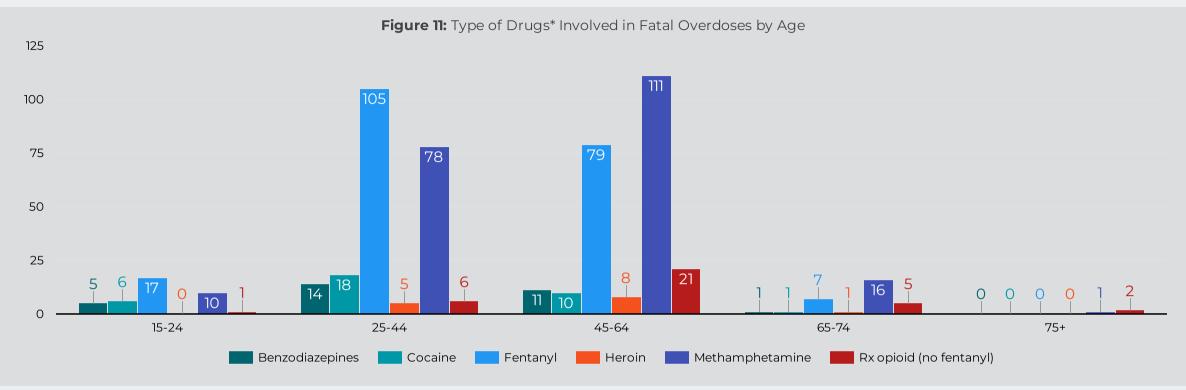

# Overdose Fatality for Riverside County Residents January - May 2023 Preliminary Data

Figure 12: Fatal Overdoses by Race / Ethnicity and Drug Type \*