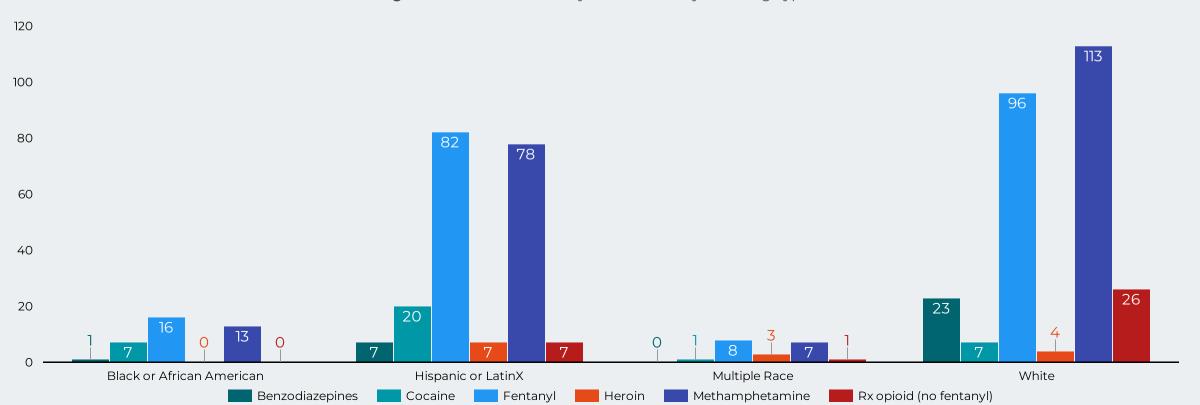

# Overdose Fatality for Riverside County Residents January - May 2023 Preliminary Data

Figure 12: Fatal Overdoses by Race / Ethnicity and Drug Type \*