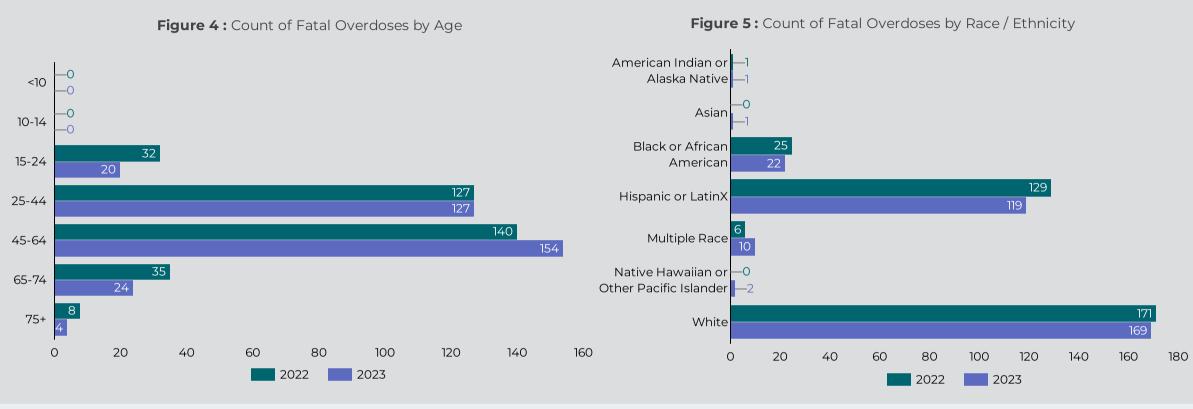

# Overdose Fatality for Riverside County Residents January - May 2023 Preliminary Data

Figure 12: Fatal Overdoses by Race / Ethnicity and Drug Type \*