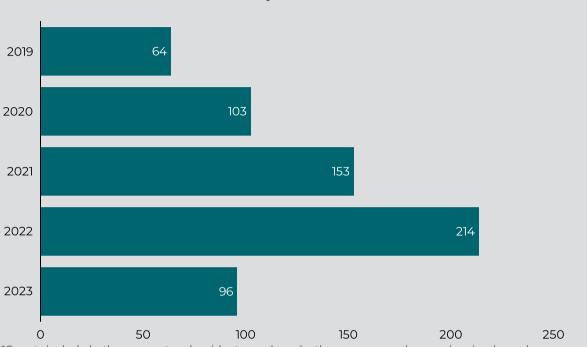

### Overdose Fatality for Riverside County Residents January - May 2023 Preliminary Data

**Figure 8:** Count Overdose Deaths\* among People Experiencing Homelessness by Year

Figure 9: Overdose Deaths with Evidence of Injection Drug Use

\*Counts include both occurrent and resident overdose deaths among people experiencing homelessness. Graph represents total fatalities in the specified year, 2023 includes January to current.

<sup>\*</sup>The drug categories are not mutually exclusive.