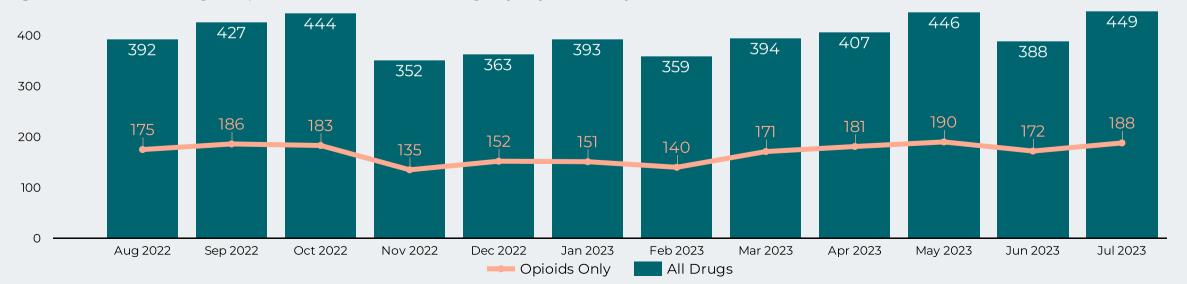

#### **Riverside County Residents Emergency Department Preliminary Data**

RIVERSIDE COUNTY

Drug Related ED Visits During the Year -January - July 2023 2,836

Opioid-Related ED Visits During the Year-January - July 2023

Figure 13: Drug-Related Emergency Department Visits (All Drugs) by Gender January-July 2023

Figure 14: Count of Drug-Related Emergency Department Visits by Age (All Drugs) July 2023

Figure 15: Count of All Drug VS Opioid-Related Visits To the Emergency July 1, 2022 -July 30, 2023