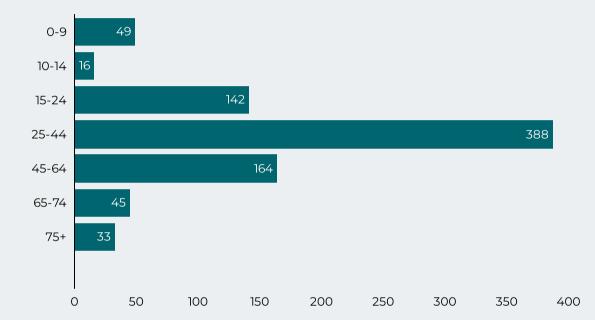

Figure 13: Drug-Related Emergency Department Visits (All Drugs) by Gender January-July 2023

Figure 14: Count of Drug-Related Emergency Department Visits by Age (All Drugs) July 2023

Figure 15: Count of All Drug VS Opioid-Related Visits To the Emergency July 1, 2022 -July 30, 2023